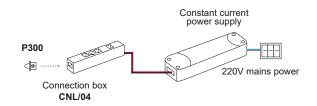

## EXAMPLE OF USE WITH SINGLE BOX

## P300

A closing bridge must be used if not all the Box inputs are used by the LEDs.