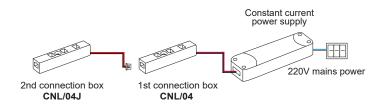

## EXAMPLE OF USE WITH MULTIPLE BOXES

## N.B.:

Boxes can also be connected to each other to expand the system. When connecting the boxes to each other, it should be noted that one input of the first box will be occupied by the connector of the second box.

#### EXAMPLE

Using a CNL/04 as the first box and a CNL/04J as the second box will not result in a total of eight inputs, but seven.